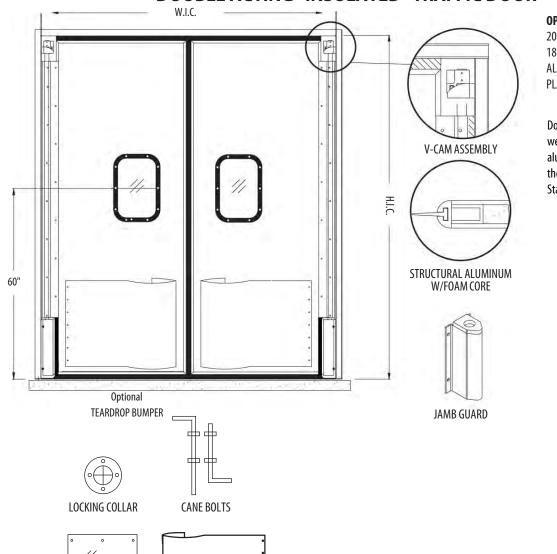

## **DOUBLE ACTING "INSULATED" TRAFFIC DOOR**

## **OPTIONAL FACINGS**

20 GA. STAINLESS STEEL 18 GA. GALVANIZED STEEL ALUMINUM DIAMOND TREAD PLATE

Doors to be constructed from welded high strength aluminum infrastructure with thermo-plastic facings.
Standard features are:

- V-cam hinge 10" Zinc Jamb Guards
- 9"x14" Vacuum formed Window Frames
- Full height reinforced hinge structure
- Fully insulated 1 3/4" thick panels
- Full Perimeter Seals