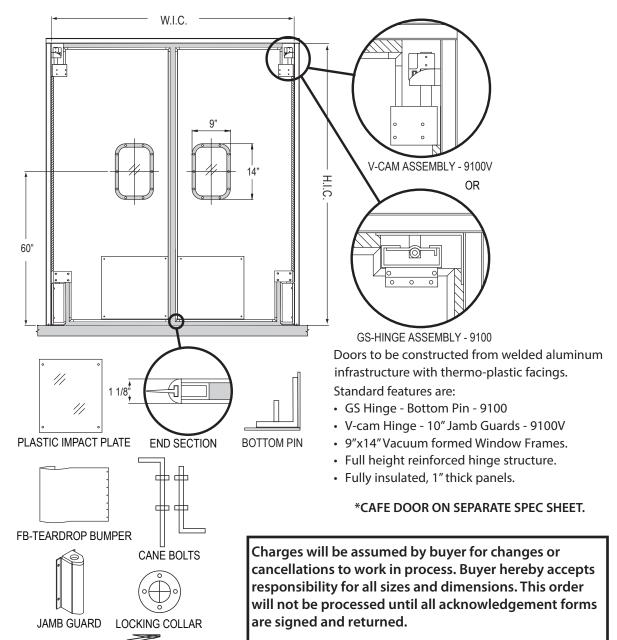

## DOUBLE ACTING "RIGID INSULATED" TRAFFIC DOORS

Specification accepted by:

Date:

SPRING COMPENSATOR

\*ONLY FOR V-CAM

Updated: 10/04/2018

## Perma Tech. Inc.

363 Hamburg Street, Buffalo, NY 14204
Tel: 716-854-0707 Fax: 716-854-0774
Sales@PermaTechInc.com www.PermaTechInc.com

| DOOR SPECIFICATIO                                         | N                                                          |
|-----------------------------------------------------------|------------------------------------------------------------|
| Opening Width                                             | x Height                                                   |
| Qty                                                       |                                                            |
| BI-PARTING                                                | SINGLE PANEL                                               |
|                                                           | L R                                                        |
| THERMORI ACTIC FACIL                                      | NCC COLOD ORTIONS                                          |
|                                                           | BLACK BEIGE BROWN RED LT. GRAY DK.GRAY INLESS STEEL FACING |
| IMPACT PLATES (STA<br>PL12" PL18"<br>PL30" PL36"<br>PL48" | PL24"                                                      |
| OTHER IMPACT OPTI<br>STAINLESS STEEL                      | ONS<br>ALUM. DIAMOND TREAD PLATE                           |
| FB12" FB                                                  | (STANDARD BLACK HDPE)<br>18" FB24" FB30"<br>42" FB48"      |
| WINDOW SIZES<br>9"x14" (STANDAR<br>22"x 22"               | D) 14"x16"<br>10"x30"                                      |
| HARDWARE OPTION                                           | S                                                          |
| JG 10" SS                                                 |                                                            |
| SPRING COMPEN                                             | SATORS                                                     |
| CANE BOLTS<br>WASH DOWN                                   |                                                            |