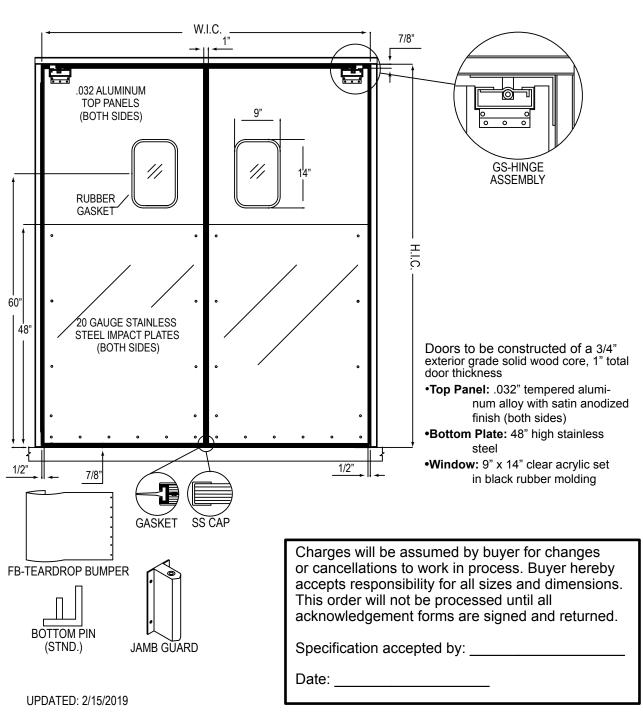

## **DOUBLE-ACTING RIGID TRAFFIC DOOR**

363 Hamburg Street, Buffalo, NY 14204 Tel: 716-854-0707 Fax: 716-854-0774 Sales@PermaTechInc.com www.PermaTechInc.com

| DOOR SPECIFIC                                           |                    |            |  |
|---------------------------------------------------------|--------------------|------------|--|
|                                                         | x Height           |            |  |
| Qty<br>BI-PARTING                                       | SING               | LE PANEL   |  |
| DI-LAKTING                                              | I R                |            |  |
| TEARDROP BUI                                            | MPER               |            |  |
| FB12"                                                   | FB18"              | FB24"      |  |
| FB30"                                                   | FB36"              | FB42"      |  |
| FB48"                                                   |                    |            |  |
| EDGE TRIM                                               |                    |            |  |
| STAINLESS STEELCAPS - 9000ALC                           |                    |            |  |
| PVC (RIGID) - 9000ALC                                   |                    |            |  |
| FULL GASKE                                              | T- 9000ALCG        |            |  |
| WINDOW SIZE                                             |                    |            |  |
|                                                         | 4.4% -4.0%         |            |  |
| 9"x14"<br>22"x22"                                       | 14"x16"<br>10"x30" |            |  |
| 22 X22                                                  | 10 830             |            |  |
| HARDWARE OP                                             | TIONS              |            |  |
| (STANDARD) GS HINGE W/ BOTTOM PIN                       |                    |            |  |
| GS HINGE W/ (OPTIONAL) 10" JAMB GUARD                   |                    |            |  |
| (OPTIONAL) STAINLESS STEEL GS HINGE<br>W/ SS BOTTOM PIN |                    |            |  |
| 11, 00 - 0110                                           | TAINLESS STEEL GS  | HINGF      |  |
| W/ SS 10" JAN                                           |                    |            |  |
|                                                         | TAINLESS STEEL10"  | JAMB GUARD |  |
| W/ STANDAR                                              | D HINGES           |            |  |
|                                                         |                    |            |  |