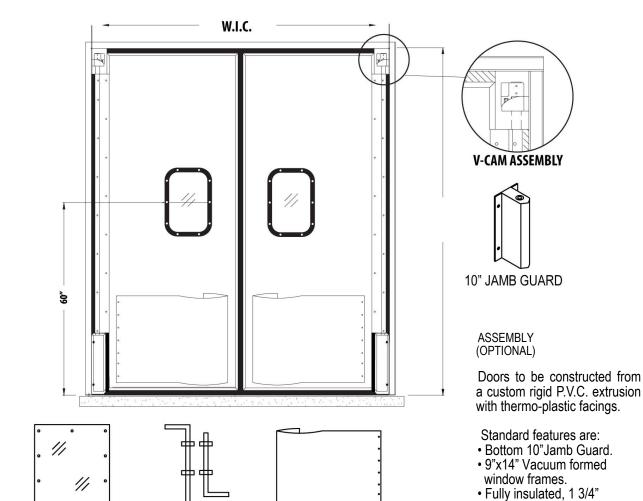

## **DOUBLE ACTING "INSULATED" TRAFFIC DOOR**

FB-TEARDROP BUMPER

PLASTIC IMPACT PLATE

CANE BOLTS

Updated: PT-12/2019

| Charges will be assumed by buyer for changes or cancellations to work in process. Buyer hereby accepts responsibility for all sizes and dimensions. This order will not be processed until all acknowledgement forms are signed and returned. |
|-----------------------------------------------------------------------------------------------------------------------------------------------------------------------------------------------------------------------------------------------|
| Specification accepted by:                                                                                                                                                                                                                    |
| Date:                                                                                                                                                                                                                                         |
|                                                                                                                                                                                                                                               |

thick panels.

363 Hamburg Street, Buffalo, NY 14204
Tel: 716-854-0707 Fax: 716-854-0774
Sales@PermaTechInc.com www.PermaTechInc.com

| DOOR SPECII                            | FICATION |              |          |  |
|----------------------------------------|----------|--------------|----------|--|
| Opening Width                          |          | x Height     | <u>t</u> |  |
|                                        |          | _            |          |  |
| Quantity<br>BI-PARTING                 |          | SINGLE PANEL |          |  |
|                                        |          | L            | R        |  |
| THERMOPLASTIC FACINGS COLOR OPTIONS    |          |              |          |  |
| BLACK                                  |          | WHITE        | BROWN    |  |
| BEIGE                                  |          | DK.GRAY      | GREEN    |  |
| CANYON                                 | BLUE     | LT.GRAY      |          |  |
| TEARDROP BUMPERS (BLACK HDPE STANDARD) |          |              |          |  |
| FB12"                                  | FB18"    | FB24"        | FB30"    |  |
|                                        |          | FB48"        |          |  |
| IMPACT PLATES (BLACK ABS STANDARD)     |          |              |          |  |
| PL12"                                  | PL18"    | PL24"        |          |  |
| PL30"                                  | PL36"    | PL42"        | PL48"    |  |
| WINDOW SIZES                           |          |              |          |  |
| 10"x30"                                | 9"x14    | 4" (STD)     |          |  |
|                                        | 22"x     |              |          |  |
| HARDWARE OPTIONS                       |          |              |          |  |
| CANE BOLTS                             |          |              |          |  |
| LOCKING COLLARS                        |          |              |          |  |
| ALL STAINLESS STEEL                    |          |              |          |  |