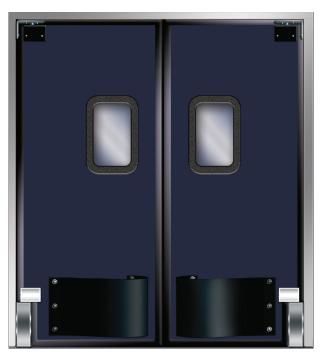

# **Retail • Food Processing Application**

Heavy Cart to Light Forklift Traffic

PT-8000 shown with optional 18" teardrop bumpers.

## **DOUBLE ACTING "INSULATED" TRAFFIC DOOR**

- 10" JAMB GUARDS (STND)
- INSULATED
- FULL PERIMETER GASKET
- OVERALL THICKNESS 1 3/4"
- MEDIUM DUTY

Perma Tech Inc. doors are available in single or double panel.

## **FEATURES:**

- Doors are constructed from a custom rigid PVC extrusion with thermo-plastic facings.
- Doors are fully insulated 1 3/4" thick panels.
- Hinges are V-CAM assembly for Model 8000 V or GS-style rollers for Model 8000.
- Standard windows are 9" x 14" x 1/8" Lexan set in low profile, vacuum formed window frames.
- Available standard colors are black, canyon blue, green, brown, white, beige, dark gray, light gray and red.
- Doors can be manufactured to fit up to an 10' high opening. *Consult factory for larger opening.*