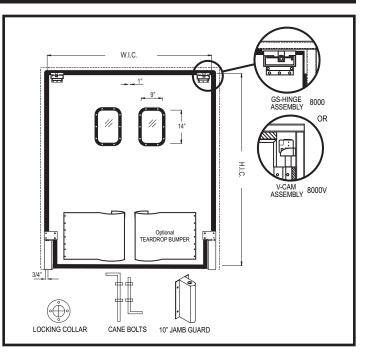

## **FEATURES:**

- Doors are constructed from a custom rigid PVC extrusion with thermo-plastic facings.
- Doors are fully insulated 1 3/4" thick panels.
- Hinges are V-CAM assembly for Model 8000 V or GS-style rollers for Model 8000.
- Standard windows are 9" x 14" x 1/8" Lexan set in low profile, vacuum formed window frames.
- Available standard colors are black, canyon blue, green, brown, white, beige, dark gray, light gray and red.
- Doors can be manufactured to fit up to an 10' high opening. *Consult factory for larger opening.*

### R C Н R L S Ρ Ε С F С 0 E С Т T

Where indicated on plans, furnish PT-8000V or PT-8000 double acting, gravity actuated traffic door to be constructed with rigid structure and insulated core. Overall thickness to be 1 3/4". Windows to be 9" x 14" x 1/8" Lexan set in vacuum formed window frames. Facing to be high impact plastic. Doors to have full perimeter gasket. Hard-ware to be V-CAM assembly with jamb guards or GS-style with CAM plate, dust covers and jamb guards.

### **OPTIONS:**

**Teardrop Bumpers and Impact plates are** available as an upgrade. 10" Jamb Guards (STND). TEARDROP BUMPERS (BOTH SIDES)

|                                                                                                                                          |             | PT - 8000 or PT<br>Customer:<br>Approved By: |                        |                                                                                                  |                                                                                                                                                                                               |     |                       |    |                                  |  |
|------------------------------------------------------------------------------------------------------------------------------------------|-------------|----------------------------------------------|------------------------|--------------------------------------------------------------------------------------------------|-----------------------------------------------------------------------------------------------------------------------------------------------------------------------------------------------|-----|-----------------------|----|----------------------------------|--|
|                                                                                                                                          |             |                                              |                        | F - 8000V Traffic Doors are shipped FOB Factory.                                                 |                                                                                                                                                                                               |     |                       |    |                                  |  |
| WINDOWS<br>9″ x 14″ (STND)<br>14″ x 16″                                                                                                  |             |                                              | 10″ x 30″<br>22″ x 22″ | <ul> <li>Stainless Steel Hard</li> <li>SS Jamb Guard - JG</li> <li>Transom Panels For</li> </ul> |                                                                                                                                                                                               |     |                       | 0" |                                  |  |
| SS30 (30″)<br>SS48 (48″)                                                                                                                 | □ 2236 (36) | )                                            | 🗆 SS42 (42")           |                                                                                                  | Locking Co                                                                                                                                                                                    |     |                       |    | Rub Rails                        |  |
|                                                                                                                                          | 🗆 SS18 (18′ | -                                            | □ SS24 (24″)           |                                                                                                  | TIONS<br>Limiting Po                                                                                                                                                                          | sts |                       |    | Cane Bolts                       |  |
| IMPACT PLATES (BOTH SIDES)<br>BLACK ABS (STANDARD)<br>PL12 (12") PL18 (18") PL24 (24")<br>PL30 (30") FB36 (36") PL42 (42")<br>FB48 (48") |             |                                              |                        |                                                                                                  | <ul> <li>DOOR FRAMES</li> <li>Tube Style - Powder Coated Steel</li> <li>Tube Style - Stainless Steel</li> <li>C-Channel - Powder Coated Steel</li> <li>C-Channel - Stainless Steel</li> </ul> |     |                       |    |                                  |  |
| FB12 (12″)<br>FB30 (30″)<br>FB48 (48″)                                                                                                   |             |                                              |                        |                                                                                                  | BLACK<br>BEIGE<br>DK. GRAY                                                                                                                                                                    |     | WHITE<br>GREEN<br>RED |    | BROWN<br>LT. GRAY<br>CANYON BLUE |  |

### **HINGE OPTIONS:**

- **GS Hinge = 8000**
- **V-CAM = 8000V**