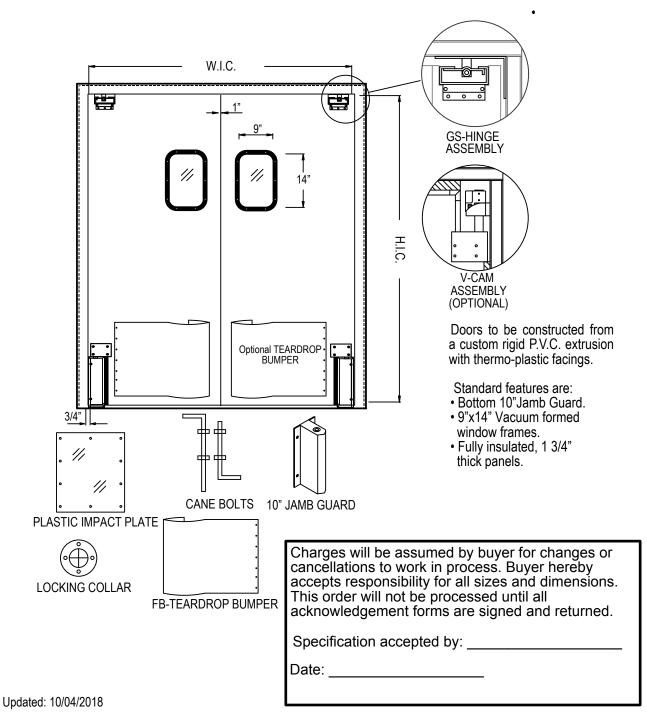

## **DOUBLE ACTING "INSULATED" TRAFFIC DOOR**

363 Hamburg Street, Buffalo, NY 14204
Tel: 716-854-0707 Fax: 716-854-0774
Sales@PermaTechInc.com www.PermaTechInc.com

| DOOR SPECI                             | FICATION |              |         |
|----------------------------------------|----------|--------------|---------|
| Opening Width                          |          | x Heigl      | nt      |
|                                        |          |              |         |
| QuantityBI-PARTING                     |          | SINGLE PANEL |         |
|                                        |          | L            | ,,      |
| THERMOPLASTIC FACINGS COLOR OPTIONS    |          |              |         |
| BLACK                                  |          |              | BROWN   |
| BEIGE                                  |          | DK.GRAY      | GREEN   |
| CANYON                                 | BLUE     | LT.GRAY      |         |
| TEARDROP BUMPERS (BLACK HDPE STANDARD) |          |              |         |
|                                        |          |              | " FB30" |
| FB36"                                  | FB42"    | FB48         | "       |
| IMPACT PLATES (BLACK ABS STANDARD)     |          |              |         |
| PL12"                                  | PL18"    | PL24"        |         |
| PL30"                                  | PL36"    | PL42"        | PL48"   |
| WINDOW SIZES                           |          |              |         |
| 10"x30"                                | 9"x14    | 4" (STD)     |         |
| 14"x16"                                | 22"x22"  |              |         |
| HARDWARE OPTIONS                       |          |              |         |
| CANE BOLTS                             |          |              |         |
| LOCKING COLLARS                        |          |              |         |
| ALL STAINLESS STEEL                    |          |              |         |