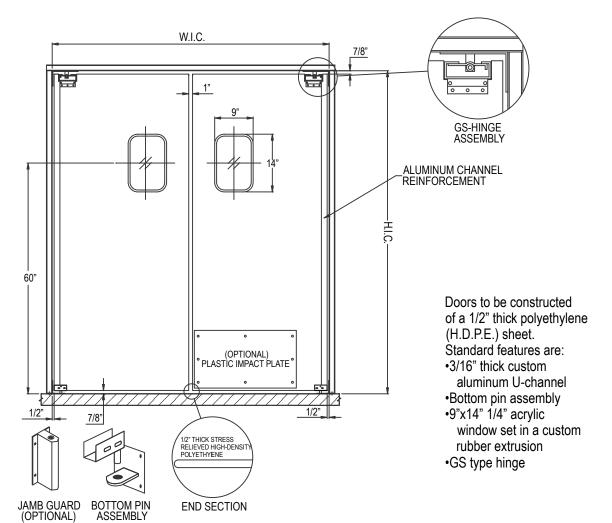

## **DOUBLE ACTING "RIGID" TRAFFIC DOORS**

363 Hamburg Street, Buffalo, NY 14204 Tel: 716-854-0707 Fax: 716-854-0774 Sales@PermaTechInc.com www.PermaTechInc.com

| DOOR SPECIFICAT        |              |              |
|------------------------|--------------|--------------|
| Opening Width          | x Height     |              |
| Qty                    |              | B. 1. 1. 5.  |
| ☐ BI-PARTING           |              |              |
|                        |              | □R           |
| PLASTIC IMPACT P       |              |              |
| □ PL12"                | ☐ PL18"      | ☐ PL24"      |
| ☐ PL36"                | ☐ PL42"      | ☐ PL48"      |
| TEARDROPBUMPE          | RS           |              |
| ☐ FB12"                | ☐ FB18"      | ☐ FB24"      |
| ☐ FB36"                |              |              |
| STANDARD COLOR OPTIONS |              |              |
| ☐ WHITE                | □BLACK       | □GRAY        |
| □BEIGE                 |              |              |
| WINDOW SIZES           |              |              |
| ☐ 9"x14" (STND)        | ☐ 14"x16"    |              |
| ☐ 22"x 22"             | □ 10"x 30".  | ADA          |
| HARDWARE OPTIC         | NS           |              |
| ☐ JG-10 (10")          | □BOTT        | OM PIN(STND) |
| ☐ STAINLESS STEE       |              | , ,          |
| ☐ CAFE/GATE HING       |              |              |
|                        | <del>-</del> |              |