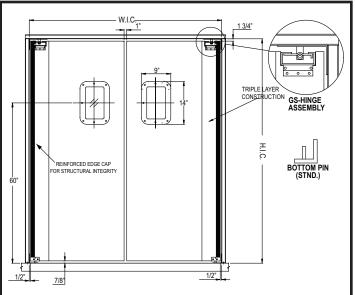

- Doors are constructed of 1/4" thick ABS plastic sheet.
- Hinge area and back edges are reinforced with a triple layer spine and fiberglass channel.
- Standard windows are 9" x 14" x 1/4" acrylic set in a custom ABS frame.
- Available standard colors are black, white and beige. Consult factory for specialty colors.
- Doors can be manufactured to fit up to an 8' x 8' bi-parting opening or 4' x 8' single panel.

# ARCHITECTURAL SPECIFICATIONS

Where indicated on plans furnish PT - 6000 double acting, gravity actuated traffic door. Doors are constructed of 1/4" thick ABS plastic sheet. Hinge edge is reinforced with triple layer and fiber-glass panel. Doors come standard with 9" x 14" acrylic vision panel and GS style hinge with hardened cam-plate and rollers, dust covers and bottom pin assembly.