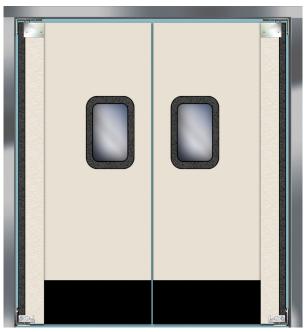

## **Retail • Commercial Application** Personnel to Medium Cart Traffic

PT- 6000 with optional impact plates.

## **DOUBLE ACTING TRAFFIC DOOR**

- OVERALL THICKNESS 1/4"
- MEDIUM DUTY
- IDEAL TO SEPARATE SALES ROOM FROM STOCK ROOM
- EASY TO INSTALL AND MAINTAIN Perma Tech Inc. doors are available in single or double panel.

- Doors are constructed of 1/4" thick ABS plastic sheet.
- Hinge area and back edges are reinforced with a triple layer spine and fiberglass channel.
- Standard windows are 9" x 14" x 1/4" acrylic set in a custom ABS frame.
- Available standard colors are black, white and beige. Consult factory for specialty colors.
- Doors can be manufactured to fit up to an 8' x 8' bi-parting opening or 4' x 8' single panel.