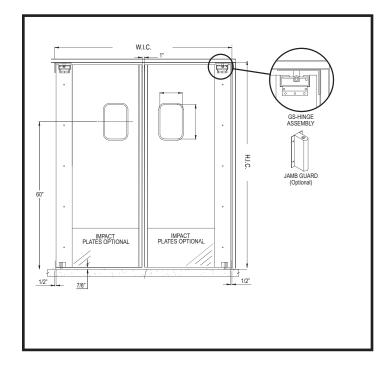

# ARCHITECTURAL SPECIFICATIONS

PT-5000 doors are constructed from a sheet of .063 gauge anodized aluminum. Leading edges are formed for structural integrity. Jamb edges are reinforced with a 7" wide 3/8" ply-wood clad with .063 anodized aluminum on both sides of the panel. Standard windows are 9" x 14" x 1/8" polycarbonate set in a custom rubber extrusion. Standard hinges are GS style rollers with cam plates, dust covers and bottom pin.

### **STAINLESS STEEL IMPACT PLATES**

- □ SS12 (12") □ SS12 (18") □ SS24 (24")
- □ SS30 (30") □ SS36 (36") □ SS42 (42")
- □ SS48 (48")

## **JAMB GUARD OPTIONS**

□ JG 10" □ SS JG 10"