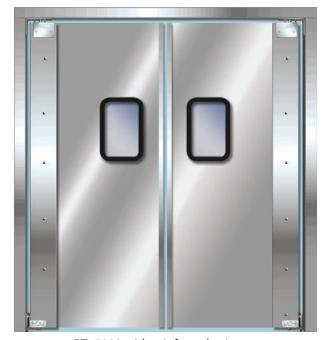

# **Retail • Commercial Application**Personnel to Light Cart Traffic

PT- 5000 with reinforced spine.

## **DOUBLE ACTING TRAFFIC DOOR**

- STRUCTURALLY FORMED EDGES
- ALUMINUM BODY
- REINFORCED JAMB EDGES
- EASY TO INSTALL AND MAINTAIN

**Perma Tech Inc.** doors are available in single or double panel.

# **FEATURES:**

- Doors are constructed from a sheet of .063 anodized aluminum.
- Standard hinges are GS-style rollers, cam plates, dust covers and bottom pins.
- Standard windows are 9" x 14" x 1/8" polycarbonate set in a custom rubber extrusion.
- Doors can be manufactured to fit up to an 8' x 8' bi-parting or 4' x 8' single panel opening.