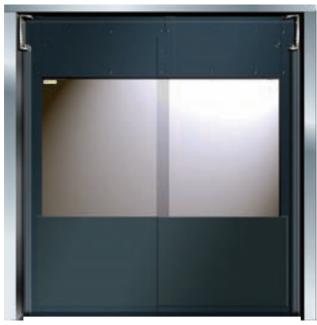

# Industrial • Commercial Application Heavy Cart to Forklift Traffic

PT-2600 shown

# FLEXIBLE DOOR FOR INDUSTRIAL COMMERCIAL APPLICATION

- 2400 IS MEDIUM DUTY
- 2600 IS HEAVY DUTY
- TOP MOUNTED HINGES ARE GRAVITY ACTUATED, STAINLESS STEEL
- FOR HIGH VISIBILITY SAFETY REQUIREMENTS

**Perma Tech Inc.,** doors are available in single or double panel.