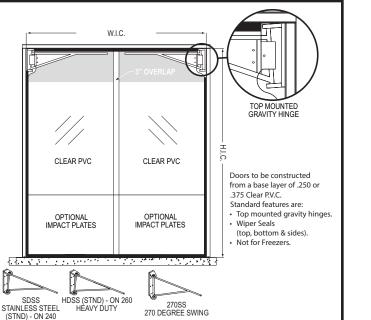

# **FEATURES:**

- PT-2400 is constructed with a base layer of clear flexible .250 thick PVC. PT-2600 is constructed with a base layer of clear flexible .375 thick PVC.
- Door has top and bottom wipers, bulb gasket at sides and wrapped center edge with 3" overlap.
- Hinges are heavy duty, top mounted, gravity actuated stainless steel.
- Clear PVC panel between hinge pocket and the bottom plate provides an extra large vision area.
- 2400 has flexible belting impact plate option. 2600 has the option of either flexible conveyor belting or rigid high density polyethylene impact plates.

# ARCHITECTURAL SPECIFICATIONS

The door Models PT-2400 and PT-2600 are double acting, gravity actuated, flexible traffic doors. The PT-2400 is constructed with a base layer of heavy gauge .250 clear, USDA accepted PVC. The 2600 is constructed with a base layer of heavy gauge .375 clear, USDA accepted PVC. Doors have oversized high visibility windows. Hinges are stainless steel, top mounted and gravity actuated. Doors include vinyl bulb gaskets on the sides. Top and bottom wipers and a 3" overlap at the center. Optional impact plates are recommended.

# **IMPACT PLATES - Conveyor Belting**

- Black
- 🛛 B24 (24")
- 🛛 B36 (36")
- 🖵 B48 (48")

# IMPACT PLATES - Rigid polyethylene - H.D.P.E.

- Black
- 🖵 B24 (24")
- 🖵 B36 (36")
- 🖵 B48 (48")

## HINGES

- **SSDS Stainless Steel (STND)**
- □ HDSS Stainless Steel (Heavy Duty)