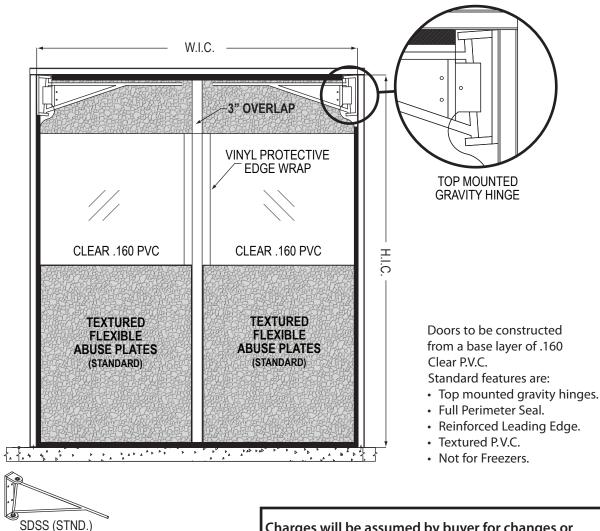

## **DOUBLE ACTING "FLEXIBLE" TRAFFIC DOOR**

363 Hamburg Street, Buffalo, NY 14204 Tel: 716-854-0707 Fax: 716-854-0774 Sales@PermaTechInc.com www.PermaTechInc.com

| DOOR SPECIFICATION          |                |
|-----------------------------|----------------|
| Opening Width               | x Height       |
| Qty                         |                |
| ☐ BI-PARTING                | ☐ SINGLE PANEL |
|                             | □ L □ R        |
| □ BLACK □ □ BROWN □ □ GREEN |                |
| OPTIONS FOR AIR PRESSURE    |                |
| ☐ SPRING LOADED HINGES      |                |
| ☐ CLOSING MAGNETS           |                |