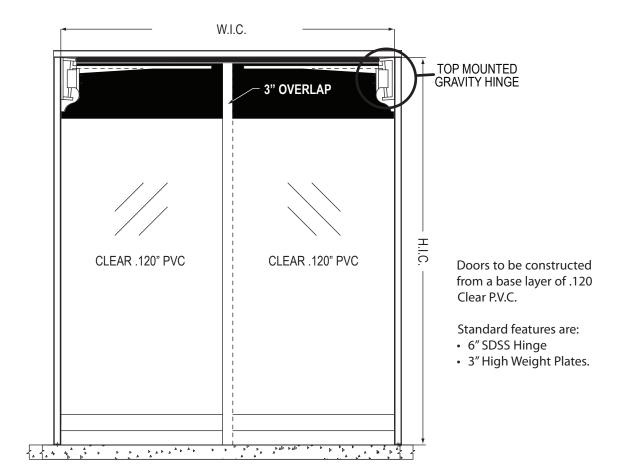

## **DOUBLE ACTING "FLEXIBLE" TRAFFIC DOOR**

363 Hamburg Street, Buffalo, NY 14204
Tel: 716-854-0707 Fax: 716-854-0774
Sales@PermaTechInc.com www.PermaTechInc.com

| DOOR SPECIFICATION Opening Width x Height |          |       |
|-------------------------------------------|----------|-------|
| Qty                                       |          |       |
| ☐ BI-PARTING                              | ☐ SINGLE |       |
| BASE LAYER                                |          |       |
| ☐ .120 CLEAR PVC (STANDARD)               |          |       |
| ☐ .80 CLEAR PV                            |          |       |
| HINGE POCKETS                             | }        |       |
| ☐ CLEAR (STANDARD)                        |          |       |
| ☐ BLACK                                   | □ BLUE   | ☐ RED |
| ☐ BROWN                                   | ☐ GREEN  |       |
|                                           |          |       |