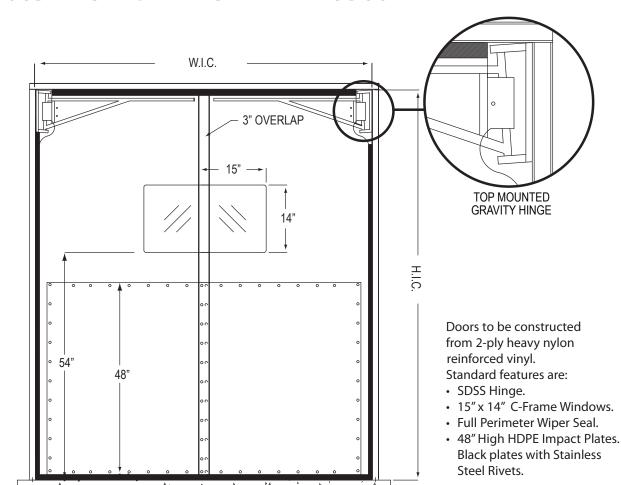

## **DOUBLE ACTING "FLEXIBLE" TRAFFIC DOOR**

363 Hamburg Street, Buffalo, NY 14204
Tel: 716-854-0707
Fax: 716-854-0774
Sales@PermaTechInc.com www.PermaTechInc.com

|                                                                    | ATION<br>x Height |
|--------------------------------------------------------------------|-------------------|
| Qty                                                                | ☐ SINGLE PANEL☐ R |
| COLOR OPTIONS                                                      | 5                 |
| ☐ BLACK☐ BROWN                                                     |                   |
| OPTIONS FOR AIR PRESSURE  ☐ SPRING LOADED HINGES ☐ CLOSING MAGNETS |                   |
| WINDOW SIZES  ☐ 15" x 14" (STANDARD)  ☐ 22" x 22"  ☐ OTHER         |                   |
| WINDOW LOCAT  C-FRAME (STA  CENTERED  OFFSET                       |                   |