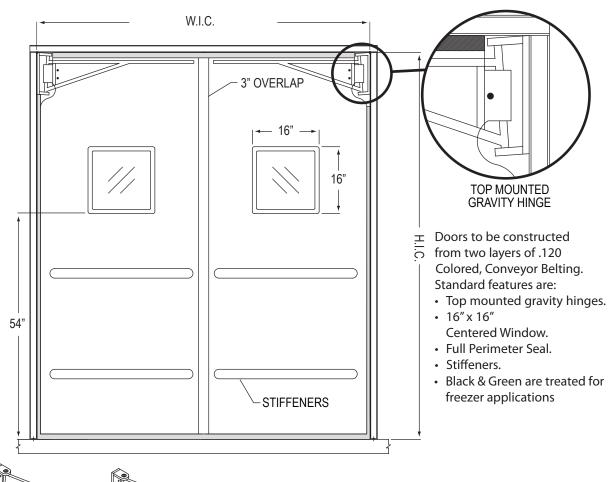

## **DOUBLE ACTING "FLEXIBLE BELTING" TRAFFIC DOORS**

363 Hamburg Street, Buffalo, NY 14204 Tel: 716-854-0707 Fax: 716-854-0774 Sales@PermaTechInc.com www.PermaTechInc.com

| DOOR SPECIFICATION Opening Width x Height                          |  |  |
|--------------------------------------------------------------------|--|--|
| Qty                                                                |  |  |
| ☐ BI-PARTING ☐ SINGLE PANEL ☐ L ☐ R                                |  |  |
| COLOR OPTIONS                                                      |  |  |
| ☐ BLACK ☐ GREEN ☐ WHITE                                            |  |  |
| OPTIONS FOR AIR PRESSURE  ☐ SPRING LOADED HINGES ☐ CLOSING MAGNETS |  |  |
| WINDOW SIZES                                                       |  |  |
| ☐ 16"x16" (STANDARD) ☐ 22" x 22" ☐ OTHER                           |  |  |
| WINDOW LOCATION  ☐ CENTERED (STANDARD) ☐ OFFSET                    |  |  |