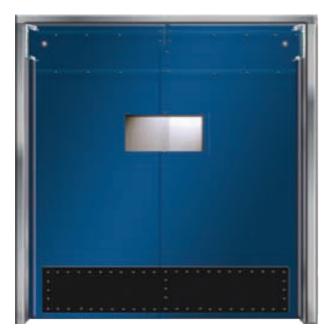

## **Industrial • Commercial Application**Personnel To Medium Cart Traffic

PT-1000 shown

# VERSATILE DOOR FOR PERSONNEL TO MEDIUM CART TRAFFIC

- FLEXIBLE
- TOP MOUNTED GRAVITY HINGES
- 2-PLY VINYL

**Perma Tech, Inc.** doors are available in single or double panel.

### **FEATURES:**

- Traditional style flexible impact door covering a wide range of applications.
- Two Ply vinyl and top mounted gravity hinges.
- Door has the flexibility and quick action to flow with and absorb the impact.
- Stainless steel top mounted gravity hinges.
- Door can be manufactured to fit openings up to 10' wide x 12' high.
- Easy installation.

## ARCHITECTURAL PECIFICATIONS

Doors are flexible double acting traffic doors, that are gravity actuated. The PT-1000 is manufactured by Perma Tech, Inc. Doors are constructed with double layers of 40oz vinyl coated nylon. Hinges are gravity actuated stainless steel. Panels include bulb gaskets on sides, top and bottom wipers and have a 3" overlap at the end.