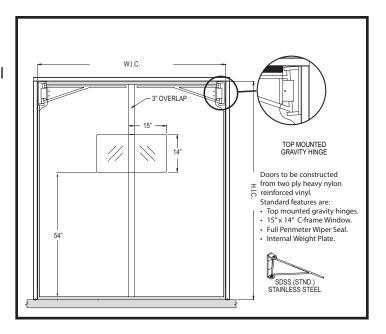

## ARCHITECTURAL PECIFICATIONS

Doors are flexible double acting traffic doors, that are gravity actuated. The PT-1000 is manufactured by Perma Tech, Inc. Doors are constructed with double layers of 40oz vinyl coated nylon. Hinges are gravity actuated stainless steel. Panels include bulb gaskets on sides, top and bottom wipers and have a 3" overlap at the end.

#### **OPTIONS:**

| COL | $\cap$ P | CEI | FCT | IOI   |
|-----|----------|-----|-----|-------|
| CUI | UR       | 3EL | .г  | IL JI |

□ BLACK □ BROWN □ BLUE

□ RED □ GREEN

WINDOW LOCATION

☐ C-FRAME (STND)

□ CENTERED

□ OFFSET

#### **POLYCARBONATE WINDOW SIZES**

☐ 15" x 14" (STND)

□ 22" x 22"

□ OTHER

| Customer:    |       |
|--------------|-------|
| Approved By: | Date: |