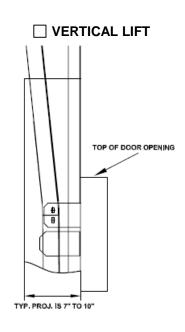

## 1) EXISTING DOOR TYPE

2) DOOR OPENING MEASUREMENT:

| Wide x | High |
|--------|------|
|        |      |

- 3) OUT-TO-OUT TRACK DIMENSIONS
  - A. At the bottom of the track
  - B. At the top of the track
- 4) TRACK PROJECTION FROM WALL
  - C. At the bottom of the track
  - D. At header
  - E. 8 Inches above the header
  - F. 18 Inches above the header
- 5) IF BOLLARDS