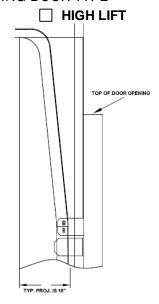

## 1) EXISTING DOOR TYPE

2) DOOR OPENING MEASUREMENT:

| Wide x | High |
|--------|------|
|        |      |

- 3) OUT-TO-OUT TRACK DIMENSIONS
  - A. At the bottom of the track
  - B. At the top of the track
- 4) TRACK PROJECTION FROM WALL
  - C. At the bottom of the track
  - D. At header
  - E. 8 Inches above the header
  - F. 18 Inches above the header
- 5) IF BOLLARDS