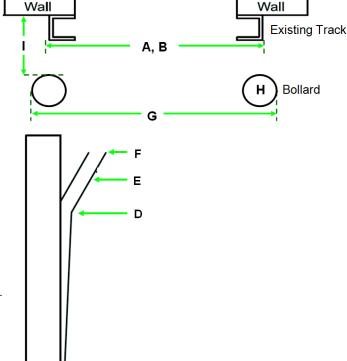

## 1) EXISTING DOOR TYPE

2) DOOR OPENING MEASUREMENT:

| Wide x | High |
|--------|------|
|        |      |

- 3) OUT-TO-OUT TRACK DIMENSIONS
  - A. At the bottom of the track
  - B. At the top of the track
- 4) TRACK PROJECTION FROM WALL
  - C. At the bottom of the track
  - D. At header
  - E. 8 Inches above the header
  - F. 18 Inches above the header
- 5) IF BOLLARDS

NOTE: Your Gateway door will project (E) + 2" or (F) + 2" out from the wall. If (I) is less than (E) + 2" or (F) + 2", please contact a Gateway Sales Rep to determine the best course of action.

- G. Out-to-Out of Bollards
- H. Bollard diameter
- I. From wall to front of bollard