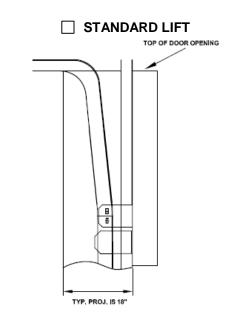

## 1) EXISTING DOOR TYPE

2) DOOR OPENING MEASUREMENT:

| Wide x | High |
|--------|------|
|        |      |

- 3) OUT-TO-OUT TRACK DIMENSIONS
  - A. At the bottom of the track
  - B. At the top of the track
- 4) TRACK PROJECTION FROM WALL
  - C. At the bottom of the track
  - D. At header
  - E. 8 Inches above the header
  - F. 18 Inches above the header
- 5) IF BOLLARDS