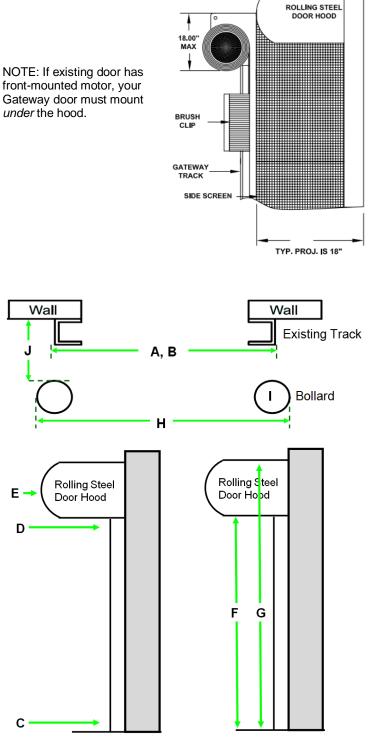

## 2) DOOR OPENING MEASUREMENT:

Wide x

- 3) OUT-TO-OUT TRACK DIMENSIONS
  - A. At the bottom of the track
  - B. At the top of the track
- 4) TRACK PROJECTION FROM WALL
  - C. At the bottom of the track
  - D. At the top of the track
  - E. Hood Projection
- 5) HEIGHT
  - F. Floor to bottom of Hood

High

- 6) IF BOLLARDS
  - H. Out-to-Out of Bollards

G. Floor to top of Hood

- I. Bollard diameter
- J. From wall to front of bollard

phone 800.362.7325 | fax 716.854.0774 | sales@permatechinc.com