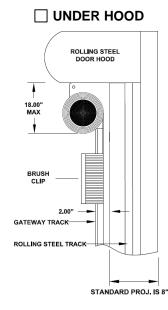

## 1) APPLICATION

☐ IN FRONT OF HOOD

## 2) DOOR OPENING MEASUREMENT:

Wide x

- 3) OUT-TO-OUT TRACK DIMENSIONS
  - A. At the bottom of the track
  - B. At the top of the track
- 4) TRACK PROJECTION FROM WALL
  - C. At the bottom of the track
  - D. At the top of the track
  - E. Hood Projection
- 5) HEIGHT
  - F. Floor to bottom of Hood

High

- 6) IF BOLLARDS
  - H. Out-to-Out of Bollards

G. Floor to top of Hood

- I. Bollard diameter
- J. From wall to front of bollard

phone 800.362.7325 | fax 716.854.0774 | sales@permatechinc.com