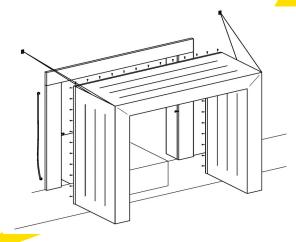

### **TRACK & TROLLEY SYSTEM**

Heavy duty track & trolley system utilizes an enclosed "U" shaped zinc-plated steel track and steel wheeled trolleys with permanently lubricated stainless steel wheel bearings to suspend and support the air shelter while inflated and deflated.

## **FEATURES AND OPTIONS**

Air Chamber Fabric: 18oz fire retardant vinyl

Wall Support Frame: Pressure treated wood or steel channel

High Volume Blower Motor: 1/2H.P. 1200 CFM, 115V-60Hz, Full Load Amp 7.3, 1390 RPM, Max Inlet Temp 104° Overall Dimensions: