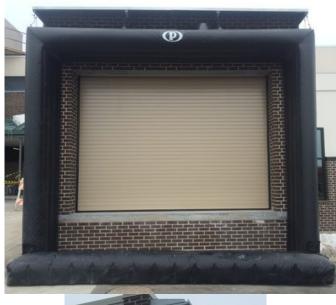

# PERMA MRI AIR

Perma Tech Inflatable MRI AIR Shelter is designed to provide a weather protected enclosure between the MRI trailer and the building. In the extended position our high volume blower(s) hold the shelter firmly inflated against the trailer for protected loading and unloading.

Available in three & four sided models, with removable bottom