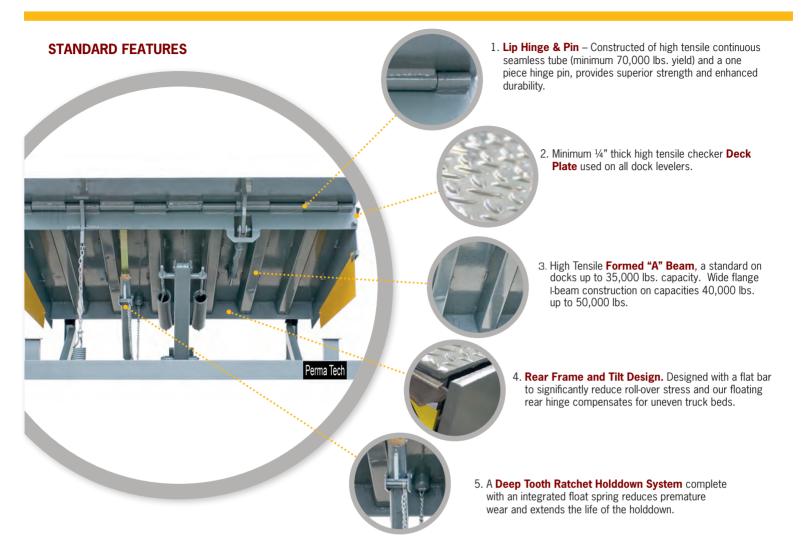

# **KEY FEATURES & BENEFITS:**

- For capacities of up to 50,000 lbs.
- Formed beam & I-beam constructions
- Deep tooth Hold-down system
- Heavy duty extension springs
- Maintenance strut supports deck and lip for under-deck inspection and maintenance

### **SPECIFICATIONS**

- 1. 30,000 lbs. capacity
- 2. 16" reach lip
- 3. Weather seals 3 sides
- 4. Deep tooth ratchet hold-down
- 5. Telescopic toe guards
- 6. Maintenance stand
- \* Minmum of 4" projection bumpers required for proper installation

#### **OPTIONS**

- 30,000 lbs. up to 50,000 lbs. capacity
- 18" & 20" reach lip
- Full range operating toe guards
- Holddown with auto-reset on float spring
- 3 wheel forklift bracing
- Hot dipped galvanized
- Various size bumpers available