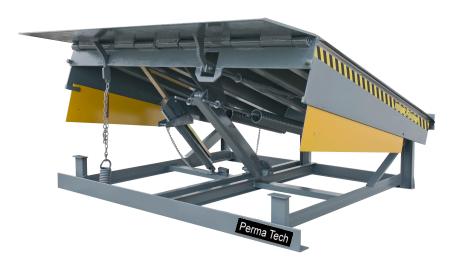

# PermaDOCK-MD The Mechanical Leveler

# **ECONOMICAL. EASY TO USE.**

PermaDOCK-MD is a mechanical dock leveler that is economical and safe solution for basic loading dock applications. They are manually operated and easy to use. To operate, simply pull the release chain located at the rear of the deck. The dock will rise and the lip will extend at which point the dock leveler can be walked down on the truck bed for safe loading or unloading. PermaDOCK-MD has a reliable deep tooth ratchet hold-down system that is designed with positive locking traction that increases safety and reduces maintenance.

# PermaDOCK-MD

## The Mechanical Leveler