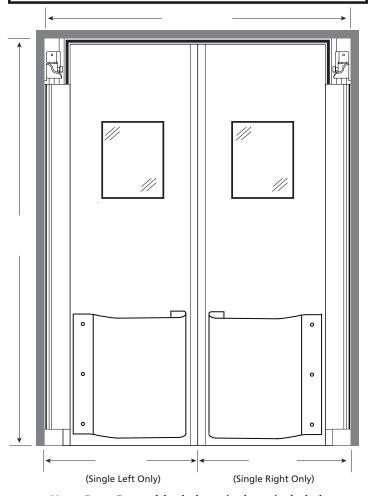

## **PERMA SWING**

Specifications: 1-3/4" Thick, Insulated

**IMPORTANT:** Provide measurements using the illustration below.

Note: Door Frame (shaded portion) not included.

| IMPORTANT! SIGNATURE R | REQUIRED BEFORE PRODUCTION |
|------------------------|----------------------------|
|------------------------|----------------------------|