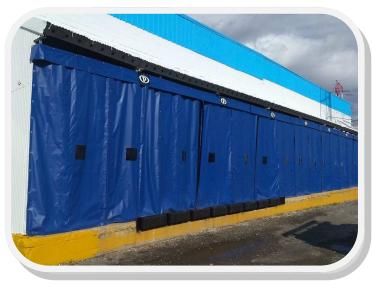

## Perma Sliding Curtains

Perma Sliding Curtains are a cost-effective and versatile alternative to building fixed walls when dividing a large space into several smaller spaces.

Compared to constructing fixed walls, that may require plans, permits, and approvals, curtains can be installed at any time. Curtains can provide greater operational flexibility because they can open, close and be reconfigured as needed.

## **FEATURES:**

- Fast and easy to install
- Provides safety barrier to protects your personnel and products
- ➤ Isolate work environments to maintain temperature control
- Separates area to control noise, light and weather
- Used to protect equipment, inventory and personnel
- Containment of dust overspray, welding spatter and smoke