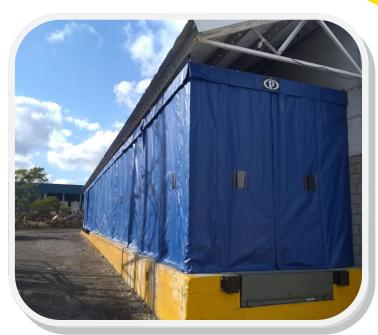

## Perma Sliding Curtains

Perma Sliding Curtains are a cost-effective and versatile alternative to building fixed walls when dividing a large space into several smaller spaces.

Compared to constructing fixed walls, that may require plans, permits, and approvals, curtains can be installed at any time. Curtains can provide greater operational flexibility because they can open, close and be reconfigured as needed.

## **FEATURES:**

- Fast and easy to install
- Provides safety barrier to protects your personnel and products
- ➤ Isolate work environments to maintain temperature control
- Separates area to control noise, light and weather
- Used to protect equipment, inventory and personnel
- Containment of dust overspray, welding spatter and smoke